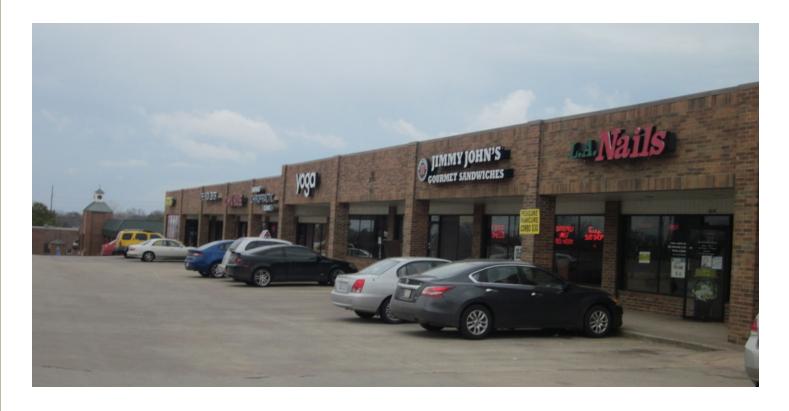

## RETAIL SPACE 100% occupied

Available SF: 100% occupied Oxford Pointe is located on 2nd Street just east of Bryant Ave. This center has excellent visibility with good co-tenancy mix.

Lease Rate: \$12.00 psf

Lot Size: 2.43 Acres

The Archives, Merle Norman, The Vision Center, China House, Binkley Chiropractic, You Power Yoga, Hero Nutrition, Jimmy Johns, LA Nails, Jake's Coney Island, All American Pizza, Wich Pho, Equestrian Veterinary, Splash Laundry Lounge

## East 2nd Street-

| #1914 1. The Archives         | 4,200 sf | #1900 8. Jimmy Johns             | 1,750 sf |
|-------------------------------|----------|----------------------------------|----------|
| #1912 2. The Archives         |          | #1828 9. LA Nails                | 1,750 sf |
| #1910 3. The Vision Center    | 1,750 sf | #1826 10. Jakes Coney Island     | 1,750 sf |
| #1908 4. China House          | 1,200 sf | #1824 11. All American Pizza     | 1,750 sf |
| #1906 5. Binkley Chiropractic | 1,200 sf | #1822 12. Wich Pho               | 2,800 sf |
| #1904 6. You Power Yoga       | 1,750 sf | #1818 13. Equestrian Veterinary  | 2,100 sf |
| #1902 7. Hero Nutrition       | 1,750 sf | # 1816 14. Splash Laundry Lounge | 2,350 sf |